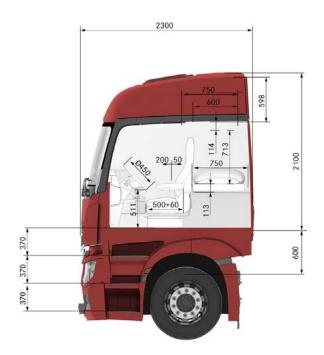

## StreamSpace L-cab with level floor.

| Exterior width [mm]             | 2300 |
|---------------------------------|------|
| Exterior length [mm]            | 2300 |
| Headroom on engine tunnel [mm]  | 1970 |
| Headroom in front of seats [mm] | 1840 |

The 2300 mm wide StreamSpace cab is designed for applications involving one driver in national long-distance haulage. As an option it is available with a level floor throughout, giving it a headroom\* of 1970 mm. With over 100 litres more capacity and 70 litres more stowage capacity than its predecessor, it offers an ideal blend of aerodynamics and living comfort in national long-distance transport.