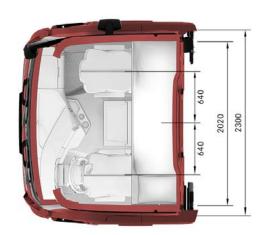

## StreamSpace L-cab with level floor.

| Exterior width [mm]             | 2300 |
|---------------------------------|------|
| Exterior length [mm]            | 2300 |
| Headroom on engine tunnel [mm]  | 1970 |
| Headroom in front of seats [mm] | 1840 |

The 2300 mm wide StreamSpace cab is designed for applications involving one driver in national long-distance haulage. As an option it is available with a level floor throughout, giving it a headroom\* of 1970 mm. With over 100 litres more capacity and 70 litres more stowage capacity than its predecessor, it offers an ideal blend of aerodynamics and living comfort in national long-distance transport.