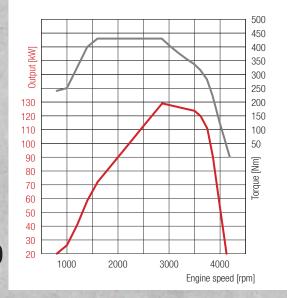

|  |  |

\* including coolant, oil, 90% fuel, spare wheel, tools and driver weighing 75 kg; \*\* calculated maximum value. Should be checked depending on the body installed and the particular application

Subject to change without notice. The information in this data sheet should be considered approximate. The illustrations may show accessories and special equipment not part of the standard specification. This data sheet may also contain models and support services not available in certain countries.

## 🙏 FUSO





**4P10 – 129 kW (175 PS)** 430 Nm@1600 rpm 129 kW@2865 rpm

## **CANTER 7C18D DUONIC® 2.0** LHD

| ENGINE (Euro VI)              |                                  |                                                                                                               |                                            |                                       |  |
|-------------------------------|----------------------------------|---------------------------------------------------------------------------------------------------------------|--------------------------------------------|---------------------------------------|--|
| Туре                          |                                  | Water-cooled four-stroke d