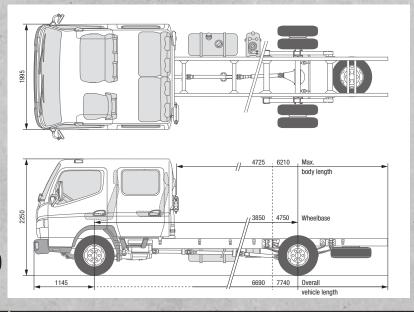

## CANTER 7C18D DUONIC® 2.0 LHD

| the second se |                   |              | the second |  |  |
|-----------------------------------------------------------------------------------------------------------------|-------------------|--------------|-----------------------------------------------------------------------------------------------------------------------------------------------------------------------------------------------------------------------------------------------------------------------------------------------------------------------------------------------------------------------------------------------------------------------------------------------------------------------------------------------------------------------------------------------------------------------------------------------------------------------------------------------------------------------------------------------------------------------------------------------------------------------------------------------------------------------------------------------------------------------------------------------------------------------------------------------------------------------------------------------------------------------------------------------------------------------------------------------------------------------------------------------------------------------------------------------------------------------------------------------------------------------------------------------------------------------------------------------------------------------------------------------------------------------------------------------------------------------------------------------------------------------------------------------------------------------------------------------------------------------------------------------------------------------------------------------------------------------------------------------------------------------------------------------------------------------------------------------------------------------------------|--|--|
| MODEL / VEHICLE TYPE                                                                                            |                   | 701          | 18D                                                                                                                                                                                                                                                                                                                                                                                                                                                                                                                                                                                                                                                                                                                                                                                                                                                                                                                                                                                                                                                                                                                                                                                                                                                                                                                                                                                                                                                                                                                                                                                                                                                                                                                                                                                                                                                                               |  |  |
| Cab type / crew                                                                                                 |                   | Comfort, cr  | Comfort, crew cab / 7                                                                                                                                                                                                                                                                                                                                                                                                                                                                                                                                                                                                                                                                                                                                                                                                                                                                                                                                                                                                                                                                                                                                                                                                                                                                                                                                                                                                                                                                                                                                                                                                                                                                                                                                                                                                                                                             |  |  |
| Model variant                                                                                                   |                   | 46896714     | 46896914                                                                                                                                                                                                                                                                                                                                                                                                                                                                                                                                                                                                                                                                                                                                                                                                                                                                                                                                                                                                                                                                                                                                                                                                                                                                                                                                                                                                                                                                                                                                                                                                                                                                                                                                                                                                                                                                          |  |  |
| FUSO model code                                                                                                 |                   | FEB71GL3WEUU | FEC71KL3WEUU                                                                                                                                                                                                                                                                                                                                                                                                                                                                                                                                                                                                                                                                                                                                                                                                                                                                                                                                                                                                                                                                                                                                                                                                                                                                                                                                                                                                                                                                                                                                                                                                                                                                                                                                                                                                                                                                      |  |  |
| DIMENSIONS mm                                                                                                   |                   |              |                                                                                                                                                                                                                                                                                                                                                                                                                                                                                                                                                                                                                                                                                                                                                                                                                                                                                                                                                                                                                                                                                                                                                                                                                                                                                                                                                                                                                                                                                                                                                                                                                                                                                                                                                                                                                                                                                   |  |  |
| Wheelbase                                                                                                       |                   | 3850         | 4750                                                                                                                                                                                                                                                                                                                                                                                                                                                                                                                                                                                                                                                                                                                                                                                                                                                                                                                                                                                                                                                                                                                                                                                                                                                                                                                                                                                                                                                                                                                                                                                                                                                                                                                                                                                                                                                                              |  |  |
| Overall length                                                                                                  |                   | 6690         | 7740                                                                                                                                                                                                                                                                                                                                                                                                                                                                                                                                                                                                                                                                                                                                                                                                                                                                                                                                                                                                                                                                                                                                                                                                                                                                                                                                                                                                                                                                                                                                                                                                                                                                                                                                                                                                                                                                              |  |  |
| Cab length                                                                                                      |                   | 26           | 25                                                                                                                                                                                                                                                                                                                                                                                                                                                                                                                                                                                                                                                                                                                                                                                                                                                                                                                                                                                                                                                                                                                                                                                                                                                                                                                                                                                                                                                                                                                                                                                                                                                                                                                                                                                                                                                                                |  |  |
| Width overall                                                                                                   |                   | 2025         | 2135                                                                                                                                                                                                                                                                                                                                                                                                                                                                                                                                                                                                                                                                                                                                                                                                                                                                                                                                                                                                                                                                                                                                                                                                                                                                                                                                                                                                                                                                                                                                                                                                                                                                                                                                                                                                                                                                              |  |  |
| Cab width                                                                                                       |                   | 19           | 95                                                                                                                                                                                                                                                                                                                                                                                                                                                                                                                                                                                                                                                                                                                                                                                                                                                                                                                                                                                                                                                                                                                                                                                                                                                                                                                                                                                                                                                                                                                                                                                                                                                                                                                                                                                                                                                                                |  |  |
| Height overall                                                                                                  |                   | 22           | 50                                                                                                                                                                                                                                                                                                                                                                                                                                                                                                                                                                                                                                                                                                                                                                                                                                                                                                                                                                                                                                                                                                                                                                                                                                                                                                                                                                                                                                                                                                                                                                                                                                                                                                                                                                                                                                                                                |  |  |
| Track width                                                                                                     | Front / rear      | 1665 / 1560  | 1665 / 1670                                                                                                                                                                                                                                                                                                                                                                                                                                                                                                                                                                                                                                                                                                                                                                                                                                                                                                                                                                                                                                                                                                                                                                                                                                                                                                                                                                                                                                                                                                                                                                                                                                                                                                                                                                                                                                                                       |  |  |
| Frame height (at end of frame)                                                                                  |                   | 83           | 30                                                                                                                                                                                                                                                                                                                                                                                                                                                                                                                                                                                                                                                                                                                                                                                                                                                                                                                                                                                                                                                                                                                                                                                                                                                                                                                                                                                                                                                                                                                                                                                                                                                                                                                                                                                                                                                                                |  |  |
| Ground clearance                                                                                                |                   | 18           | 35                                                                                                                                                                                                                                                                                                                                                                                                                                                                                                                                                                                                                                                                                                                                                                                                                                                                                                                                                                                                                                                                                                                                                                                                                                                                                                                                                                                                                                                                                                                                                                                                                                                                                                                                                                                                                                                                                |  |  |
| Cab to rear axle                                                                                                |                   | 2325         | 3225                                                                                                                                                                                                                                                                                                                                                                                                                                                                                                                                                                                                                                                                                                                                                                                                                                                                                                                                                                                                                                                                                                                                                                                                                                                                                                                                                                                                                                                                                                                                                                                                                                                                                                                                                                                                                                                                              |  |  |
| Cab to end of frame                                                                                             |                   | 4020         | 5070                                                                                                                                                                                                                                                                                                                                                                                                                                                                                                                                                                                                                                                                                                                                                                                                                                                                                                                                                                                                                                                                                                                                                                                                                                                                                                                                                                                                                                                                                                                                                                                                                                                                                                                                                                                                                                                                              |  |  |
| Max. body length**                                                                                              |                   | 4725         | 6210                                                                                                                                                                                                                                                                                                                                                                                                                                                                                                                                                                                                                                                                                                                                                                                                                                                                                                                                                                                                                                                                                                                                                                                                                                                                                                                                                                                                                                                                                                                                                                                                                                                                                                                                                                                                                                                                              |  |  |
| Frame width                                                                                                     |                   | 750          | 850                                                                                                                                                                                                                                                                                                                                                                                                                                                                                                                                                                                                                                                                                                                                                                                                                                                                                                                                                                                                                                                                                                                                                                                                                                                                                                                                                                                                                                                                                                                                                                                                                                                                                                                                                                                                                                                                               |  |  |
| Front overhang                                                                                                  |                   | 11           | 45                                                                                                                                                                                                                                                                                                                                                                                                                                                                                                                                                                                                                                                                                                                                                                                                                                                                                                                                                                                                                                                                                                                                                                                                                                                                                                                                                                                                                                                                                                                                                                                                                                                                                                                                                                                                                                                                                |  |  |
| Rear overhang                                                                                                   |                   | 1695         | 1845                                                                                                                                                                                                                                                                                                                                                                                                                                                                                                                                                                                                                                                                                                                                                                                                                                                                                                                                                                                                                                                                                                                                                                                                                                                                                                                                                                                                                                                                                                                                                                                                                                                                                                                                                                                                                                                                              |  |  |
| Front axle to front of body                                                                                     |                   | 16           | 25                                                                                                                                                                                                                                                                                                                                                                                                                                                                                                                                                                                                                                                                                                                                                                                                                                                                                                                                                                                                                                                                                                                                                                                                                                                                                                                                                                                                                                                                                                                                                                                                                                                                                                                                                                                                                                                                                |  |  |
| Recommended distance cab to body                                                                                |                   | 10           | 00                                                                                                                                                                                                                                                                                                                                                                                                                                                                                                                                                                                                                                                                                                                                                                                                                                                                                                                                                                                                                                                                                                                                                                                                                                                                                                                                                                                                                                                                                                                                                                                                                                                                                                                                                                                                                                                                                |  |  |
| WEIGHTS kg                                                                                                      |                   |              |                                                                                                                                                                                                                                                                                                                                                                                                                                                                                                                                                                                                                                                                                                                                                                                                                                                                                                                                                                                                                                                                                                                                                                                                                                                                                                                                                                                                                                                                                                                                                                                                                                                                                                                                                                                                                                                                                   |  |  |
| Empty weight*                                                                                                   |                   | 2785         | 2845                                                                                                                                                                                                                                                                                                                                                                                                                                                                                                                                                                                                                                                                                                                                                                                                                                                                                                                                                                                                                                                                                                                                                                                                                                                                                                                                                                                                                                                                                                                                                                                                                                                                                                                                                                                                                                                                              |  |  |
|                                                                                                                 | Front* / rear*    | 1810 / 975   | 1850 / 995                                                                                                                                                                                                                                                                                                                                                                                                                                                                                                                                                                                                                                                                                                                                                                                                                                                                                                                                                                                                                                                                                                                                                                                                                                                                                                                                                                                                                                                                                                                                                                                                                                                                                                                                                                                                                                                                        |  |  |
| Minimum vehicle weight                                                                                          |                   | 2860         |                                                                                                                                                                                                                                                                                                                                                                                                                                                                                                                                                                                                                                                                                                                                                                                                                                                                                                                                                                                                                                                                                                                                                                                                                                                                                                                                                                                                                                                                                                                                                                                                                                                                                                                                                                                                                                                                                   |  |  |
| Gross vehicle weight / gross combination weight                                                                 |                   | 7490 /       | 10990                                                                                                                                                                                                                                                                                                                                                                                                                                                                                                                                                                                                                                                                                                                                                                                                                                                                                                                                                                                                                                                                                                                                                                                                                                                                                                                                                                                                                                                                                                                                                                                                                                                                                                                                                                                                                                                                             |  |  |
| Axle loads                                                                                                      | Front / rear      | 3100 / 5740  | 3100 / 5640                                                                                                                                                                                                                                                                                                                                                                                                                                                                                                                                                                                                                                                                                                                                                                                                                                                                                                                                                                                                                                                                                                                                                                                                                                                                                                                                                                                                                                                                                                                                                                                                                                                                                                                                                                                                                                                                       |  |  |
| Towed weight                                                                                                    | Braked / unbraked | 3500         | / 750                                                                                                                                                                                                                                                                                                                                                                                                                                                                                                                                                                                                                                                                                                                                                                                                                                                                                                                                                                                                                                                                                                                                                                                                                                                                                                                                                                                                                                                                                                                                                                                                                                                                                                                                                                                                                                                                             |  |  |
| Chassis load bearing capacity                                                                                   |                   | 4705         | 4645                                                                                                                                                                                                                                                                                                                                                                                                                                                                                                                                                                                                                                                                                                                                                                                                                                                                                                                                                                                                                                                                                                                                                                                                                                                                                                                                                                                                                                                                                                                                                                                                                                                                                                                                                                                                                                                                              |  |  |
| CALCULATED OUTPUT                                                                                               |                   |              |                                                                                                                                                                                                                                                                                                                                                                                                                                                                                                                                                                                                                                                                                                                                                                                                                                                                                                                                                                                                                                                                                                                                                                                                                                                                                                                                                                                                                                                                                                                                                                                                                                                                                                                                                                                                                                                                                   |  |  |
| Max. speed                                                                                                      | km/h              | 13           | 30                                                                                                                                                                                                                                                                                                                                                                                                                                                                                                                                                                                                                                                                                                                                                                                                                                                                                                                                                                                                                                                                                                                                                                                                                                                                                                                                                                                                                                                                                                                                                                                                                                                                                                                                                                                                                                                                                |  |  |
| Min. turning circle (m)                                                                                         | Kerb to kerb      | 13.8         | 16.6                                                                                                                                                                                                                                                                                                                                                                                                                                                                                                                                                                                                                                                                                                                                                                                                                                                                                                                                                                                                                                                                                                                                                                                                                                                                                                                                                                                                                                                                                                                                                                                                                                                                                                                                                                                                                                                                              |  |  |
|                                                                                                                 | Wall to wall      | 15.2         | 18.0                                                                                                                                                                                                                                                                                                                                                                                                                                                                                                                                                                                                                                                                                                                                                                                                                                                                                                                                                                                                                                                                                                                                                                                                                                                                                                                                                                                                                                                                                                                                                                                                                                                                                                                                                                                                                                                                              |  |  |
|                                                                                                                 |                   |              |                                                                                                                                                                                                                                                                                                                                                                                                                                                                                                                                                                                                                                                                                                                                                                                                                                                                                                                                                                                                                                                                                                                                                                                                                                                                                                                                                                                                                                                                                                                                                                                                                                                                                                                                                                                                                                                                                   |  |  |

\* including coolant, oil, 90% fuel, spare wheel, tools and driver weighing 75 kg; \*\* calculated maximum value. Should be checked depending on the body installed and the particular application

Subject to change without notice. The information in this data sheet should be considered approximate. The illustrations may show accessories and special equipment not part of the standard specification. This data sheet may also contain models and support services not available in certain countries.